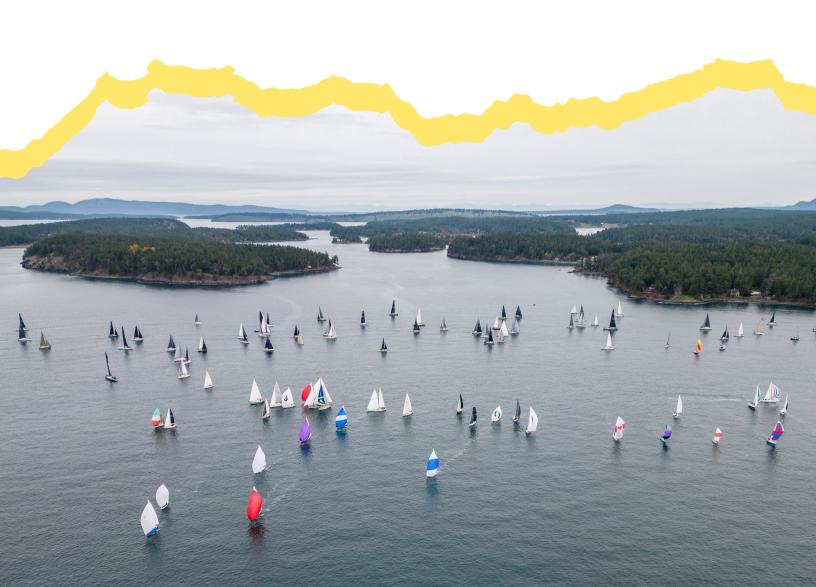

# WELCOME RACERS!

Welcome to Seattle Sailing Club's race program! Our aim is to introduce sailors to club racing in a friendly environment, emphasizing skills in sail trim and boat handling. Whether you're a beginner or intermediate sailor, join us for weekday evening races, weekend racing, regattas, and long-distance racing to have fun on the water and develop excellent sailing skills!